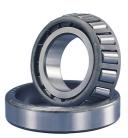

## 13 C-TIMKEN KONISK RULLELEJE YDERRING

High quality tapered roller bearing outer ring (Cup) from the worlds leading manufacturer Timken. The tapered roller bearing was invented by Henry Timken was uniquely designed to manage both thrust and radial loads and have continously been improved to perfection by the company, now offering the widest range in the world. As an undisputed world number one Timken offers several performance enhancing features such as customized geometries, engineered surfaces and market leading hardening methods

## **Basic dimensions**

| Width [B]          | 11.51 | mm |
|--------------------|-------|----|
| Outer diameter [D] | 49.23 | mm |